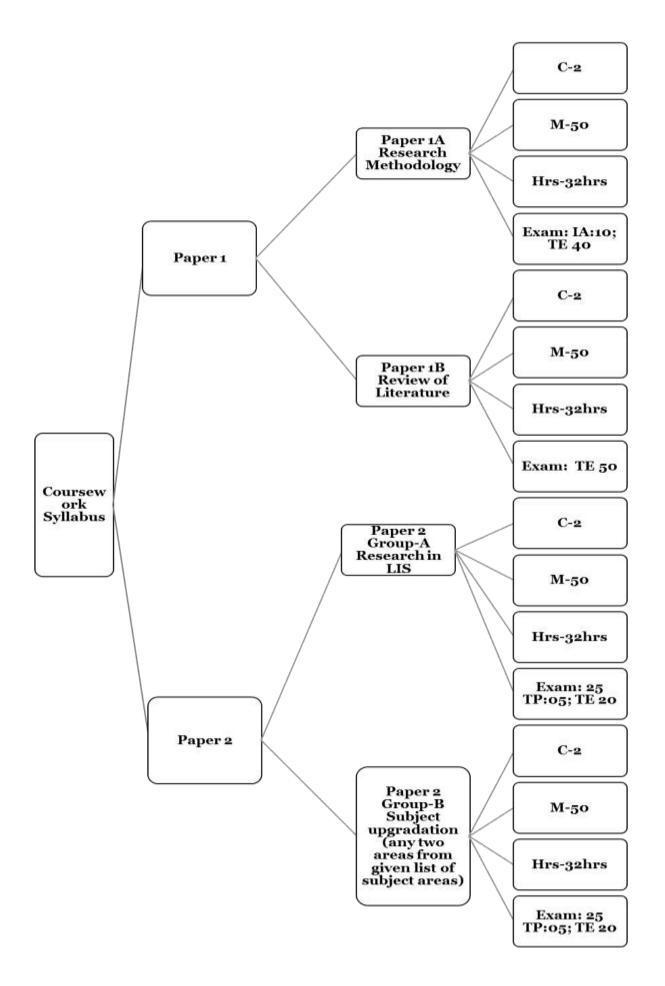

## Paper 1A Research Methodology

- Unit 1- Introduction to Research Methodology
- Unit 2- Research Design
- Unit 3- Research Data Analysis
- Unit 4- Report Writing and Reference Management
- Unit 5- Academic Research Ethics

### Paper 1B Review of Literature

## · Paper 2 Group-A Research in LIS

- Unit 1- Research in LIS- National; International
- Unit 2- Use of Research support tools
- Unit 3- LIS Specific Research Tools
- Unit 4- LIS Education & LIS Research
- Unit 5- Trends of Research in LIS Education

# Paper 2 Group-B Subject upgradation (any two areas from given list of subject areas)

- G1. User Studies and User Education
- G2. Informetrics, Bibliometrics, Scientometrics, Webometrics
- G3. Knowledge Organisation
- G4. Automated and Digital Library System
- G<sub>5</sub>. Learning Information Services
- G6. Preservation & Conservation

C: Credit; M: Marks; Hrs; Hours; Exam: Examination; TP: Term Paper; TE: Term End